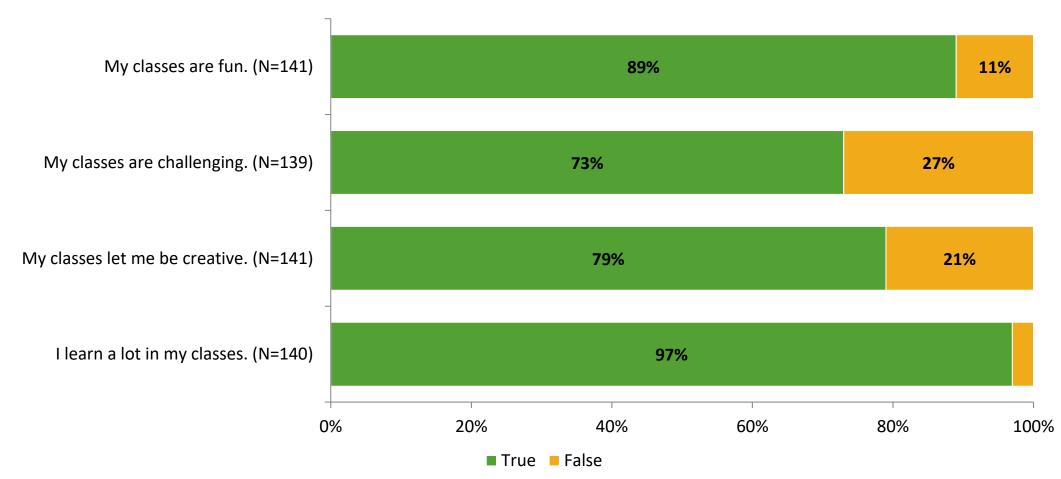

#### **Class Experience**

Thinking about how you feel/act most of the time, are the following statements true or false?

K12 Insight 🔾