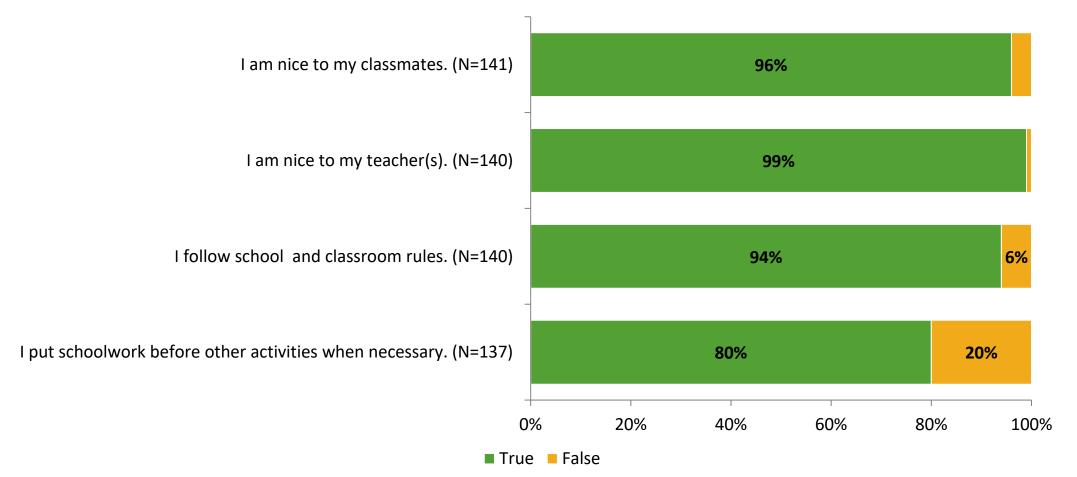

## Self-Management

Thinking about how you feel/act most of the time, are the following statements true or false?

K12 Insight 🔾