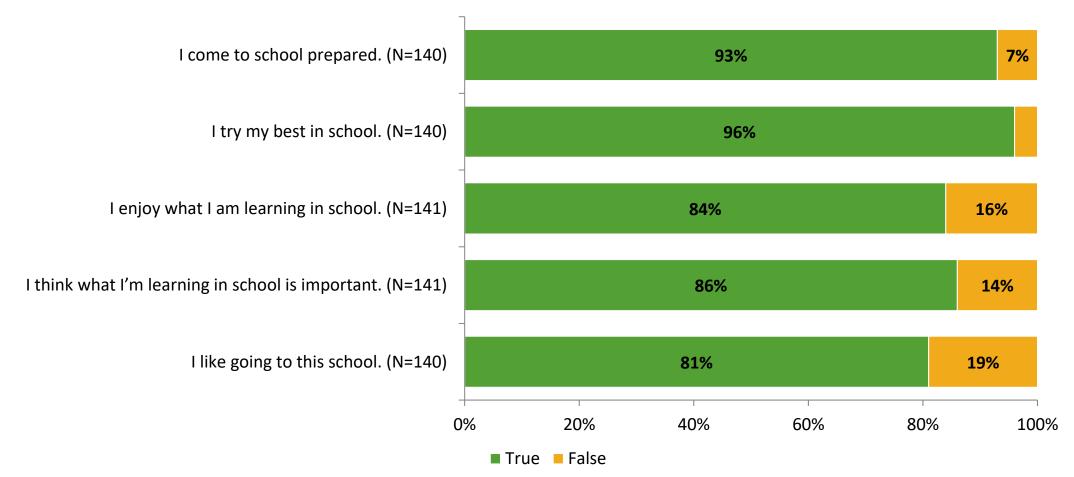

# **Overall Engagement**

Thinking about how you feel/act most of the time, are the following statements true or false?

K12 Insight 🜔