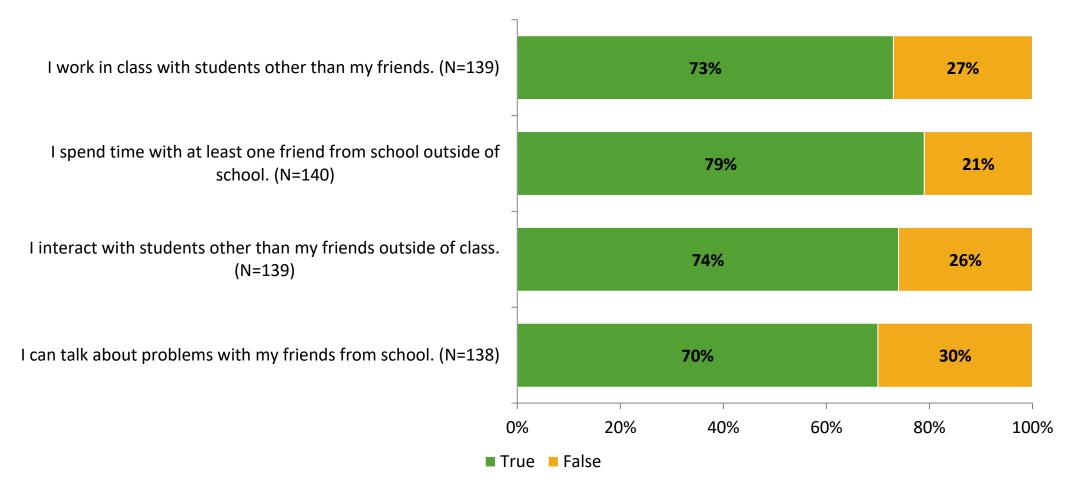

#### **Relationships with Peers**

Thinking about how you feel/act most of the time, are the following statements true or false?

K12 Insight 🔾