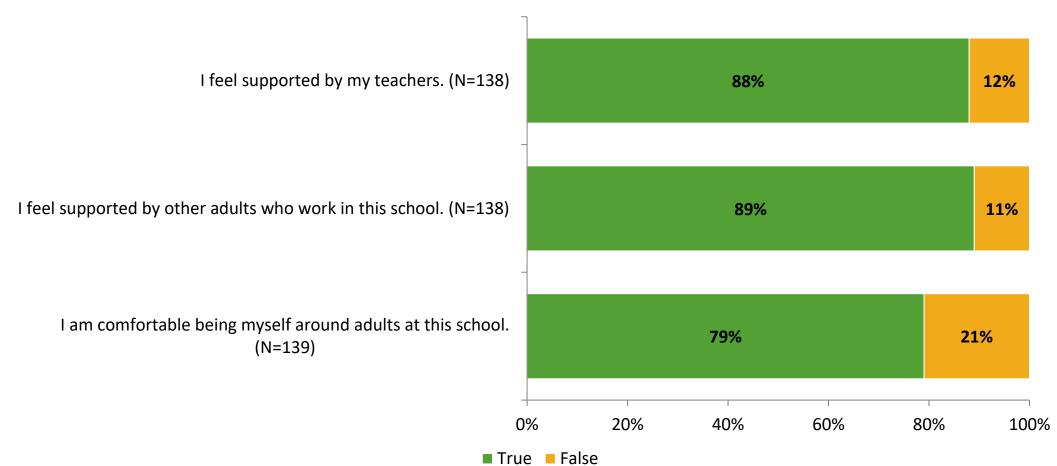

## **Relationships with Adults in School**

Thinking about how you feel/act most of the time, are the following statements true or false?