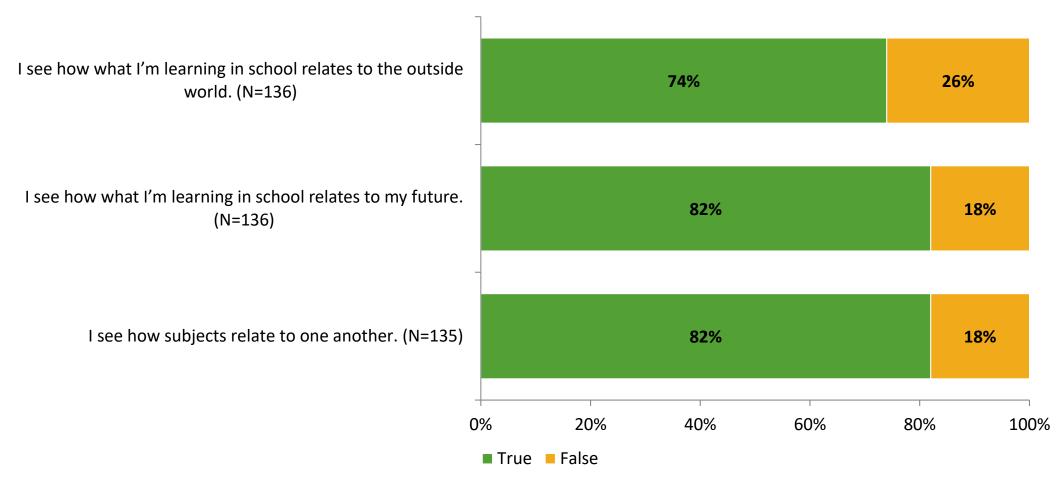

#### Relevance

Thinking about how you feel/act most of the time, are the following statements true or false?

K12 Insight 🔾