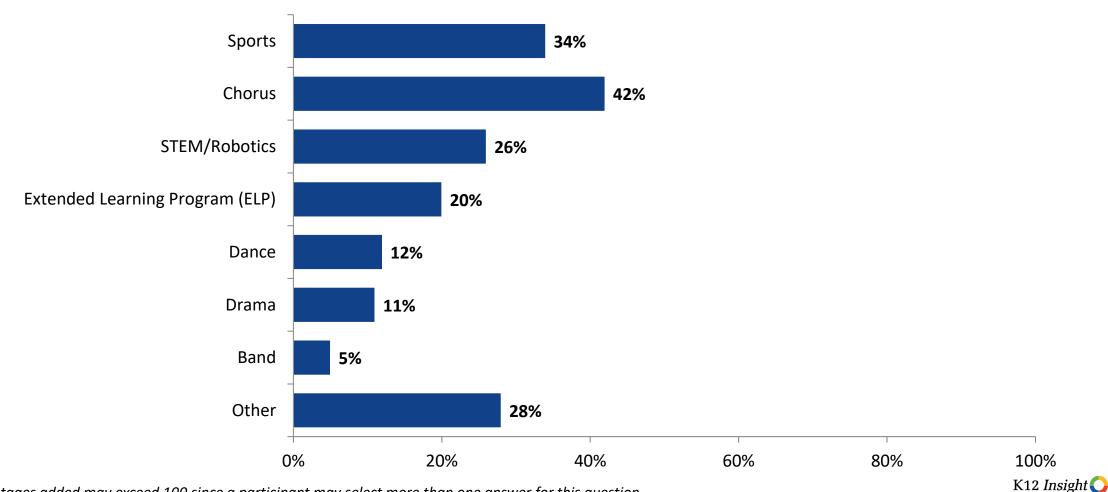

#### Please select the extracurricular activities you participated in.

Please select the extracurricular activities you participated in. (N=74)

Percentages added may exceed 100 since a participant may select more than one answer for this question.