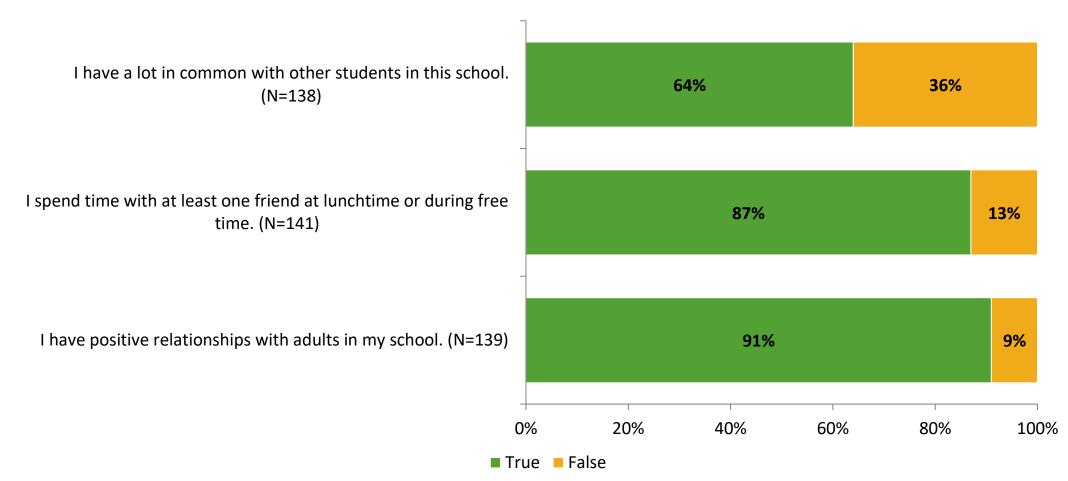

#### **Relationships with Peers**

Thinking about how you feel/act most of the time, are the following statements true or false?

K12 Insight 🔾

## **Relationships with Adults in School**

Thinking about how you feel/act most of the time, are the following statements true or false?