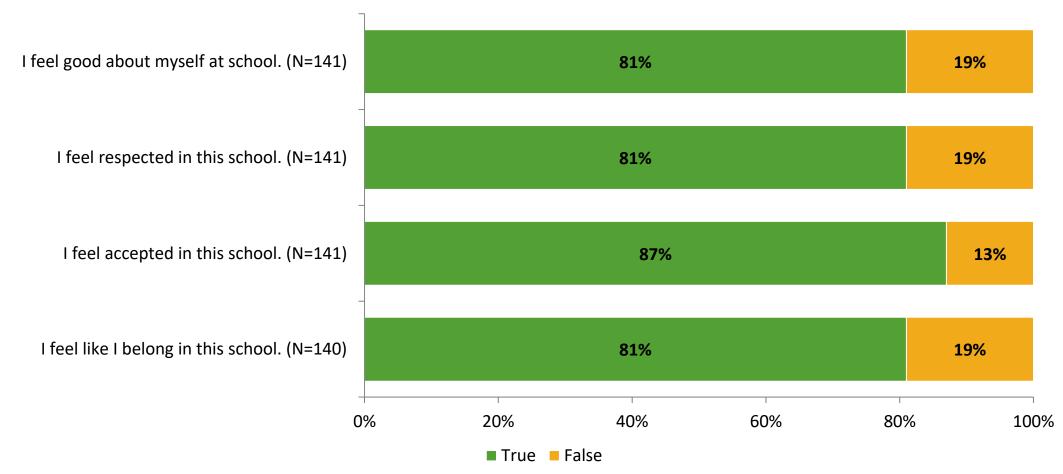

#### Acceptance

Thinking about how you feel/act most of the time, are the following statements true or false?

K12 Insight 🜔