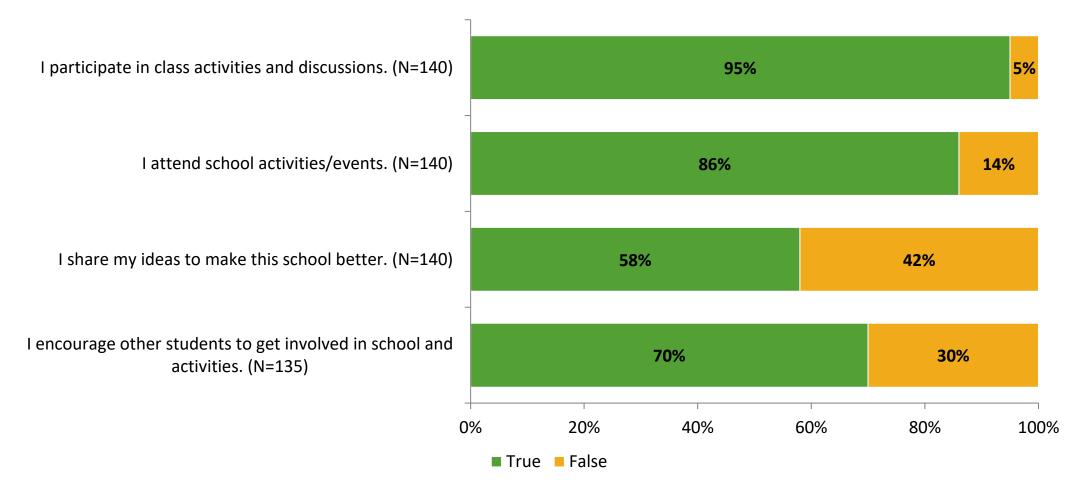

#### Involvement

Thinking about how you feel/act most of the time, are the following statements true or false?

K12 Insight 🔾