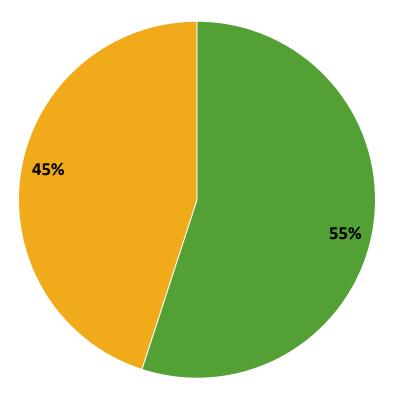

#### **Participation in Extracurricular Activities**

Did you participate in any extracurricular activities this school year? (N=140)