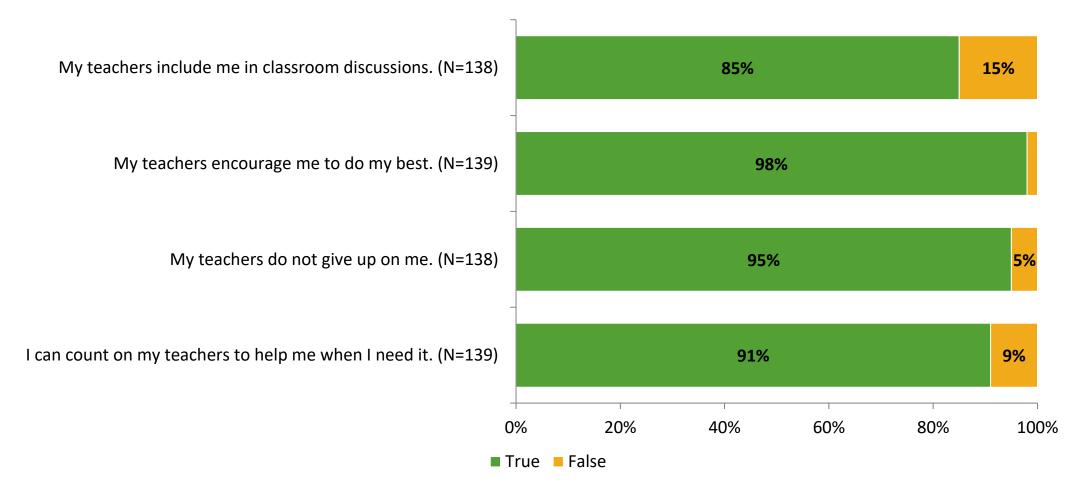

## **Relationships with Adults in School**

Thinking about how you feel/act most of the time, are the following statements true or false?