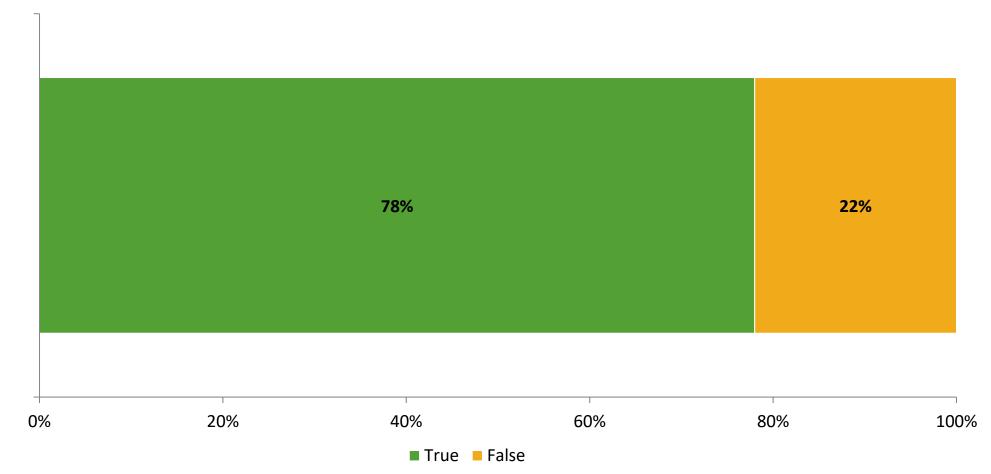

### **Like School**

Thinking about how you feel/act most of the time, is the following statement true or false?

Generally, I like school. (N=126)

K12 Insight 🜔