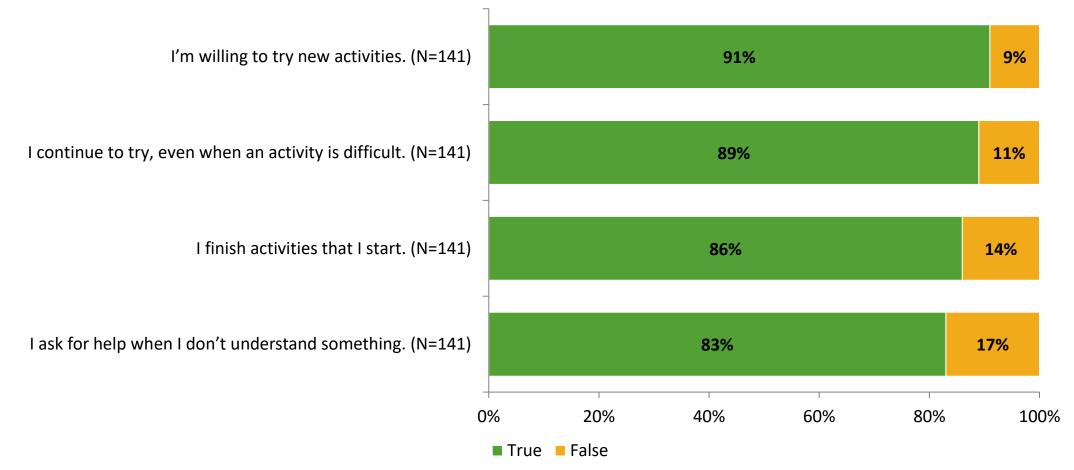

#### Grit

Thinking about how you feel/act most of the time, are the following statements true or false?

K12 Insight 🜔